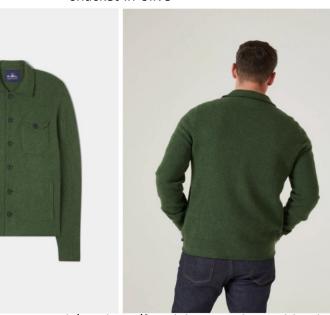

https://www.alanpaine.co.uk/products/ashbourne-cotton-stretchshacket-in-olive

0

0

Key points for sourcing:

Men's Outerwear:

- Mac Styles
- Overcoats
- Bomber Jackets
- Harrington Jackets
- Shirt Jackets
- Shackets