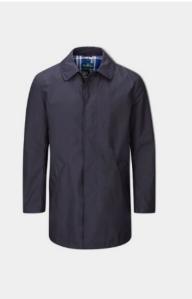

https://www.alanpaine.co.uk/products/mistley-mens-cotton-bomber-jacket

https://www.alanpaine.co.uk/products/gorston-mens-cotton-3-4-length-raincoat

https://www.alanpaine.co.uk/products/ferndale-mens-knitted-lambswoolshirt-in-rosemary-regular-fit