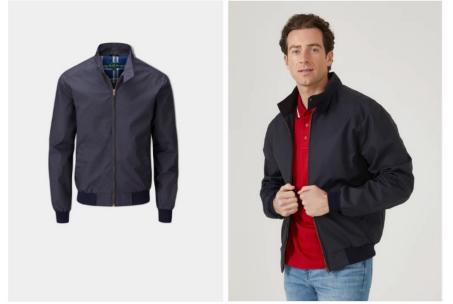

https://www.alanpaine.co.uk/products/mistley-mens-cotton-bomber-jacket

https://www.alanpaine.co.uk/products/gorston-mens-cotton-3-4-length-raincoat

https://www.alanpaine.co.uk/products/ferndale-mens-knitted-lambswoolshirt-in-rosemary-regular-fit